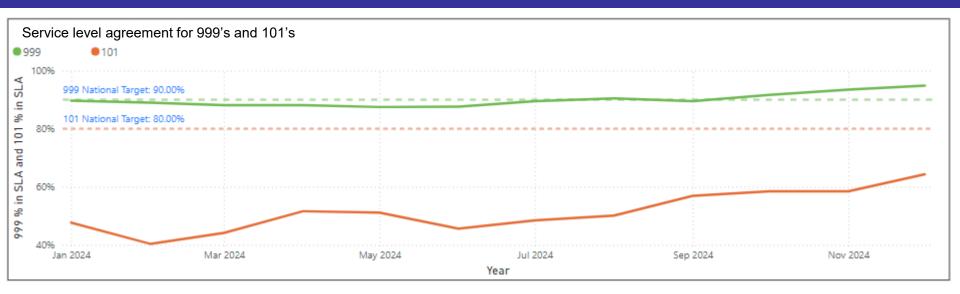

# Call answering times – 999 & non-emergency 101

| Month     | 999 Service<br>level<br>agreement % | Same Period<br>Previous Year |
|-----------|-------------------------------------|------------------------------|
| January   | 89.68%                              | 74.84%                       |
| February  | 88.95%                              | 72.95%                       |
| March     | 88.16%                              | 72.13%                       |
| April     | 88.13%                              | 81.11%                       |
| May       | 87.47%                              | 83.75%                       |
| June      | 87.59%                              | 82.13%                       |
| July      | 89.52%                              | 84.29%                       |
| August    | 90.45%                              | 87.05%                       |
| September | 89.53%                              | 83.47%                       |
| October   | 91.65%                              | 87.35%                       |
| November  | 93.49%                              | 86.86%                       |
| December  | 94.81%                              | 90.34%                       |
| Total     | 89.92%                              | 82.47%                       |

| Month         101 Service level agreement %         Same Period Previous Year           January         47.69%         42.78%           February         40.37%         42.91%           March         44.14%         40.26%           April         51.60%         43.91%           May         51.10%         40.44%           June         45.61%         47.34%           July         48.45%         53.31%           August         50.10%         49.60%           September         56.93%         41.49%           October         58.44%         52.28%           November         58.47%         56.09% | level agreement % Previous Year  January 47.69% 42.78% |
|--------------------------------------------------------------------------------------------------------------------------------------------------------------------------------------------------------------------------------------------------------------------------------------------------------------------------------------------------------------------------------------------------------------------------------------------------------------------------------------------------------------------------------------------------------------------------------------------------------------------|--------------------------------------------------------|
| Agreement % Previous Year  January 47.69% 42.78%  February 40.37% 42.91%  March 44.14% 40.26%  April 51.60% 43.91%  May 51.10% 40.44%  June 45.61% 47.34%  July 48.45% 53.31%  August 50.10% 49.60%  September 56.93% 41.49%  October 58.44% 52.28%                                                                                                                                                                                                                                                                                                                                                                | agreement % Previous Year  January 47.69% 42.78%       |
| February         40.37%         42.91%           March         44.14%         40.26%           April         51.60%         43.91%           May         51.10%         40.44%           June         45.61%         47.34%           July         48.45%         53.31%           August         50.10%         49.60%           September         56.93%         41.49%           October         58.44%         52.28%                                                                                                                                                                                          |                                                        |
| March 44.14% 40.26% April 51.60% 43.91% May 51.10% 40.44% June 45.61% 47.34% July 48.45% 53.31% August 50.10% 49.60% September 56.93% 41.49% October 58.44% 52.28%                                                                                                                                                                                                                                                                                                                                                                                                                                                 | February 40.37% 42.91%                                 |
| April 51.60% 43.91% May 51.10% 40.44% June 45.61% 47.34% July 48.45% 53.31% August 50.10% 49.60% September 56.93% 41.49% October 58.44% 52.28%                                                                                                                                                                                                                                                                                                                                                                                                                                                                     |                                                        |
| May 51.10% 40.44% June 45.61% 47.34% July 48.45% 53.31% August 50.10% 49.60% September 56.93% 41.49% October 58.44% 52.28%                                                                                                                                                                                                                                                                                                                                                                                                                                                                                         | March 44.14% 40.26%                                    |
| June 45.61% 47.34% July 48.45% 53.31% August 50.10% 49.60% September 56.93% 41.49% October 58.44% 52.28%                                                                                                                                                                                                                                                                                                                                                                                                                                                                                                           | April 51.60% 43.91%                                    |
| July     48.45%     53.31%       August     50.10%     49.60%       September     56.93%     41.49%       October     58.44%     52.28%                                                                                                                                                                                                                                                                                                                                                                                                                                                                            | May 51.10% 40.44%                                      |
| August         50.10%         49.60%           September         56.93%         41.49%           October         58.44%         52.28%                                                                                                                                                                                                                                                                                                                                                                                                                                                                             | June 45.61% 47.34%                                     |
| September         56.93%         41.49%           October         58.44%         52.28%                                                                                                                                                                                                                                                                                                                                                                                                                                                                                                                            | July 48.45% 53.31%                                     |
| October 58.44% 52.28%                                                                                                                                                                                                                                                                                                                                                                                                                                                                                                                                                                                              | August 50.10% 49.60%                                   |
|                                                                                                                                                                                                                                                                                                                                                                                                                                                                                                                                                                                                                    | September 56.93% 41.49%                                |
| November 58.47% 56.09%                                                                                                                                                                                                                                                                                                                                                                                                                                                                                                                                                                                             | October 58.44% 52.28%                                  |
|                                                                                                                                                                                                                                                                                                                                                                                                                                                                                                                                                                                                                    | November 58.47% 56.09%                                 |
| December 64.31% 57.77%                                                                                                                                                                                                                                                                                                                                                                                                                                                                                                                                                                                             | December 64.31% 57.77%                                 |
| Total 51.12% 47.08%                                                                                                                                                                                                                                                                                                                                                                                                                                                                                                                                                                                                | Total 51.12% 47.08%                                    |

- 999 national target is for NYP to answer 90% of 999 calls within 10 seconds.
- Last 3 months are in excess of this for the first time
- 101 answering times continue to improve month on month with a lower abandonment rate
- The average 101 answer time is 4mins 50 seconds for the full 12 months.
- December's answer time was 3mins 39sec
- There is a discrepancy between NYP and BT data due to system delays. NYP are working to resolve this.