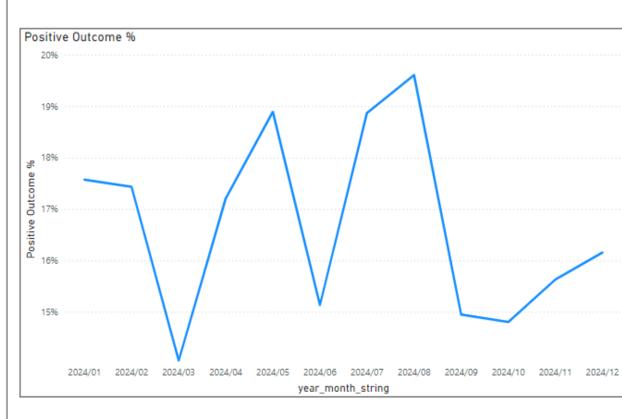

#### **Positive Outcome**

Outcome Group

335 or 13.71%

Right click here to Drillthrough...