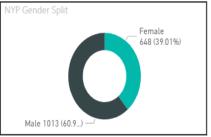

n  |
|-----------------------------|-------|--------|-------|--------|-------|-------|
| Searching Officer<br>Gender | Count | %      | Count | %      | Count | %     |
| Female Officer              | 311   | 61.34% | 182   | 35.90% | 14    | 2.76% |
| Male Officer                | 79    | 4.23%  | 1740  | 93.20% | 48    | 2.57% |
| Unknown                     | 6     | 8.70%  | 62    | 89.86% | 1     | 1.45% |

### **PCSO**

| Actual PCSO Numbers | 131.00 |
|---------------------|--------|
| Annual FTE Budget   | 163.00 |

## **Police Staff, Specials, Volunteers**

|                 | Police Staff | Specials | Volunteers |
|-----------------|--------------|----------|------------|
| Total Staff FTE | 1289.00      | 81.00    | 160.00     |

### **Workforce Diversity**

### Police Officer



| SDE                                              | % of Total |
|--------------------------------------------------|------------|
| White (including other white minority ethnicity) | 96.33%     |
| Ethnic Minorities                                | 2.53%      |
| Not Stated                                       | 1.14%      |
| Total                                            | 100.00%    |

% of Total

100.00%

100.00%



**Police Officers** 

**Actual Headcount** 

**Officer Long-term Headcount Target** 

1673.00

1661.00

### **PCSO**



# Police Staff



| SDE                                              | % of Total ▼ |
|--------------------------------------------------|--------------|
| White (including other white minority ethnicity) | 96.74%       |
| Ethnic Minorities