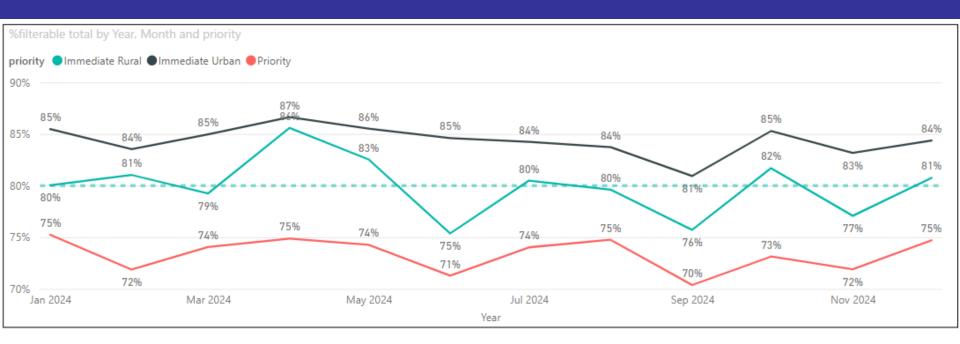

#### Immediate Urban

| SLA<br>▼ | % Compliance | Total |
|----------|--------------|-------|
| Yes      | 84.39%       | 10442 |
| No       | 15.61%       | 1931  |

#### Immediate Rural

| SLA | % Compliance | Total |
|-----|--------------|-------|
| Yes | 79.93%       | 6856  |
| No  | 20.07%       | 1722  |

### Priority

| SLA | % Compliance | Total |
|-----|--------------|-------|
| Yes | 73.41%       | 24390 |
| No  | 26.59%       | 8836  |

- attendance times to emergency calls is the 80% 15 mins urban, 20 mins rural
- Priority incident response (within 1 hour) is just under 80%.
- 7.8% of the missed Priority grades were missed by less than 10mins.