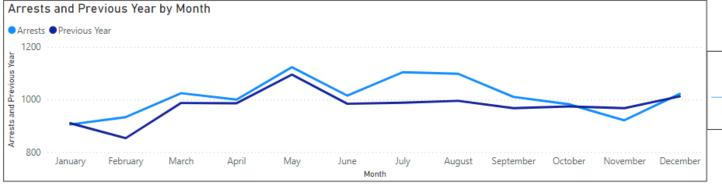

93.9% of all reported crime is recorded (excluding fraud)

95.2% of all violent offences are recorded

96.2% of sexual offences are recorded

- Total Crime is 6.3% less than calendar year 2023.
- Shop Theft shows the highest increase as is being seen nationally.
- Possession of Weapons offences are linked to proactivity and as such an increase is positive.
- Arrests are significantly higher than previous year, with high volumes being seen in the summer months.

| Arrests | % Change to<br>Previous Year | Previous<br>Year Volume |  |
|---------|------------------------------|-------------------------|--|
| 12137   | 3.58%                        | 11718                   |  |