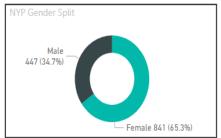

### **Workforce Diversity**

% of Total

100.00%

100.00%

**Police Officers** 

**Actual Headcount** 

**Officer Long-term Headcount Target** 

1673.00

1661.00