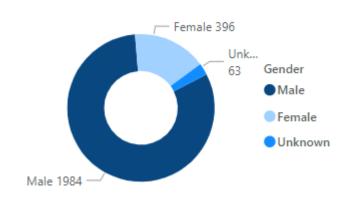

B reports this year compared to the previous year.
- Significant targeted patrols across the County and City of York are contributing to this decrease with over 2362 of hours of targeted patrol activity

# Force legitimacy (Stop Search – Ethnicity)

Date Period: 01st January 2024 – 31st December 2024

2443

#### Count of Records

1.30

Avg People Per Stop

Of which....

1950

Person Only Search

493

Person linked to a Vehicle Search

NFA

Outcome Group

1482 or 60.66%

Right click here to Drillthrough...

#### Arrest

Outcome Group

619 or 25.34%

Right click here to Drillthrough...

#### **Positive Outcome**

Outcome Group

335 or 13.71%

Right click here to Drillthrough...

#### No Outcome Recorded

Outcome Group

7 or 0.29%

Right click here to Drillthrough...



#### Count by Gender



#### Count by Age Group



### Searches on Under 18 by Officer Gender

#### Searching Officer Gender & Nominal Gender

| Nominal Gender              | Fer   | male   | М     | lale   | Unkr  | nown  |
|-----------------------------|-------|--------|-------|--------|-------|-------|
| Searching Officer<br>Gender | Count | %      | Count | %      | Count | %     |
| Female Officer              | 311   | 61.34% | 182   | 35.90% | 14    | 2.76% |
| Male Officer                | 79    | 4.23%  | 1740  | 93.20% | 48    | 2.57% |
| Unknown                     | 6     | 8.70%  | 62    | 89.86% | 1     | 1.45% |

### **PCSO**

| Actual PCSO Numbers | 131.00 |
|---------------------|--------|
| Annual FTE Budget   | 163.00 |

## **Police Staff, Specials, Volunteers**

|                 | Police St