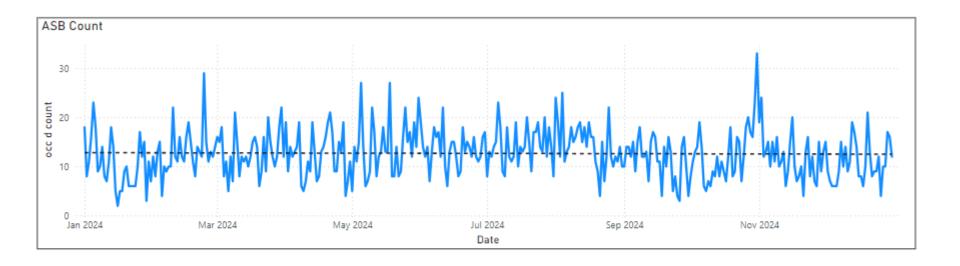

# **Reduction in Anti-social behaviour reports**

| ASB Volume | % Difference to last year | Last Year |
|------------|---------------------------|-----------|
| 4632       | -15.8%                    | 5498      |

- ASB Incidents continue to decrease year on year.
- 866 less ASB reports this year compared to the previous year.
- Significant targeted patrols across the County and City of York are contributing to this decrease with over 2362 of hours of targeted patrol activity