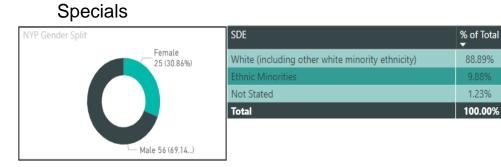

## **Police Staff, Specials, Volunteers**

|                 | Police Staff | Specials | Volunteers |
|-----------------|--------------|----------|------------|
| Total Staff FTE | 1289.00      | 81.00    | 160.00     |

### **Workforce Diversity**