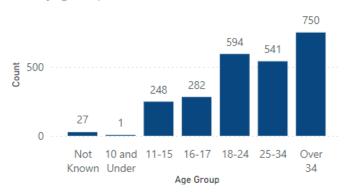

d to the previous year.
- Significant targeted patrols across the County and City of York are contributing to this decrease with over 2362 of hours of targeted patrol activity

# Force legitimacy (Stop Search – Ethnicity)

Date Period: 01st January 2024 – 31st December 2024

2443

#### Count of Records

1.30

Avg People Per Stop

Of which....

1950

Person Only Search

493

Person linked to a Vehicle Search

NFA

Outcome Group

1482 or 60.66%

Right click here to Drillthrough...

#### Arrest

Outcome Group

619 or 25.34%

Right click here to Drillthrough...

#### **Positive Outcome**

Outcome Group

335 or 13.71%

Right click here to Drillthrough...

#### No Outcome Recorded

Outcome Group

7 or 0.29%

Right click here to Drillthrough...



#### Count by Gender



#### Count by Age Group



### Searches on Under 18 by Officer Gender

#### Searching Officer Gender & Nominal Gender

| Nominal Gender              | Fer   | male   | М     | lale   | Unkr  | nown  |
|-----------------------------|-------|--------|-------|--------|-------|-------|
| Searching Officer<br>Gender | Count | %      | Count | %      | Count | %     |
| Female Officer              | 311   | 61.34% | 182   | 35.90% | 14    | 2.76% |
| Male Officer                | 79    | 4.23%  | 1740  | 93.20% | 48    | 2.57% |
| Unknown                     | 6     | 8.70%  | 62    | 89.86% | 1     | 1.45% |

### **PCSO**

| Actual PCSO Numbers | 131.00 |
|---------------------|--------|
| Annual FTE Budget   | 163.00 |

## **Police Staff, Specials, Volunteers**

|                 | Police Staff | Specials | Volunteers