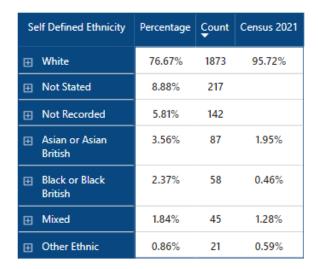

# Force legitimacy (Stop Search – Ethnicity)

Date Period: 01st January 2024 – 31st December 2024

2443

#### Count of Records

1.30

Avg People Per Stop

Of which....

1950

Person Only Search

493

Person linked to a Vehicle Search

NFA

Outcome Group

1482 or 60.66%

Right click here to Drillthrough...

#### Arrest

Outcome Group

619 or 25.34%

Right click here to Drillthrough...

#### **Positive Outcome**

Outcome Group

335 or 13.71%

Right click here to Drillthrough...

#### No Outcome Recorded

Outcome Group

7 or 0.29%

Right click here to Drillthrough...